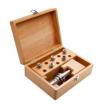

### Hydraulic expansion chuck BT 50-32-110 JIS B 6339 (MAS-BT) AD/B in wooden box

1178,00 € \*

\* Prices excl. legal value added tax plus shipping costs

Brand: Kemmler GmbH Order no.: 506.H32.RD.S

#### Delivery:

With wrench

- All holders are made of forged steel
- Specific, low warpage hardened
- Surface hardened HRC 58~60
- Hardening depth 0,8mm~0,9mm
- Taper angle tolerance < AT 3 according to DIN 2080
- Surface roughness Ra < 0,4 μm
- Tensile strength in the core of min. 800 N/mm² after DIN
- All functional surfaces fine machined