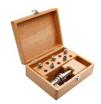

### Hydraulic expansion chuck BT 50-20-110 JIS B 6339 (MAS-BT) AD/B in wooden box

813,00 € \*

\* Prices excl. legal value added tax plus shipping costs

Brand: Kemmler GmbH Order no.: 506.H20.RD.S

#### Delivery:

With wrench

- All holders are made of forged steel
- Specific, low warpage hardened
- Surface hardened HRC 58~60
- Hardening depth 0,8mm~0,9mm
- Taper angle tolerance < AT 3 according to DIN 2080
- Surface roughness Ra < 0,4 μm
- Tensile strength in the core of min. 800 N/mm² after DIN
- All functional surfaces fine machined