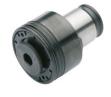

## Quick change adaptors with safety clutch Size 2 | M16 | 12 x 9 | DIN 376

50,00 € \* \* Prices excl. legal value added tax plus shipping costs

Brand: Kemmler GmbH Order no.: 16.12.1612

## Application:

For mounting taps. For right-hand and left-hand threads. Type with adjustable safety clutch, which prevents the breaking of taps.

## Note:

Quick change adaptors with safety clutch are supplied with a predefi ned torque, corresponding to the sizes of the threads.