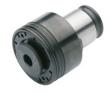

## Quick change adaptors with safety clutch Size 1 | M10 | 10 x 8 | DIN 371

**35,00 € \*** \* Prices excl. legal value added tax plus shipping costs

Brand: Kemmler GmbH Order no.: 16.11.1010

## Application:

For mounting taps. For right-hand and left-hand threads. Type with adjustable safety clutch, which prevents the breaking of taps.

## Note:

Quick change adaptors with safety clutch are supplied with a predefi ned torque, corresponding to the sizes of the threads.