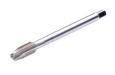

## HSS-E spiral flute taps fine thread M12 9x7 P=1 DIN 374

19,00 € \*

\* Prices excl. legal value added tax plus shipping costs

Brand: Kemmler GmbH Order no.: FB.3500.M12.3

## Application:

- Thread configuration with a special design, prevents overfeeding, thin thread and pitch diameter oversize.
- Flute geometry with special design, better chip evacuation, prevents chip clogging, improves thread quality
- Excellent performance on various work material: Stainless steel, carbon steel, alloyed steel, tool steel

## Article properties

| ADINTMS:   | Tap shank ISO -metric: 9x7 |
|------------|----------------------------|
| OAL:       | 100                        |
| THL:       | 21                         |
| THCHT:     | В                          |
| TDZ:       | M12                        |
| TD:        | 12                         |
| TCTR:      | 6H                         |
| SUBSTRATE: | HSS-E                      |
| PHD:       | 11                         |
| NORGMX:    | 0                          |
| BHFP:      | Nein                       |
| NOF:       | 3                          |
| FHA:       | 60°                        |
| DRVS:      | 7                          |
| DCONMS:    | 9                          |
| CXSC:      | Nein                       |
| CNSC:      | Nein                       |
| BSG:       | DIN 374                    |
| TP:        | 1                          |
|            |                            |