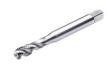

## HSS-E spiral flute taps M36 28x22 P=4,0

## Application:

- Thread confi guration with a special design, prevents overfeeding, thin thread and pitch diameter oversize.
- Flute geometry with special design, better chip evacuation, prevents chip clogging, improves thread quality
- Excellent performance on various work material: Stainless steel, carbon steel, alloyed steel, tool steel

## **Article properties**

TP:

ADINTMS: Tap shank ISO -metric: 28x22

OAL: 200 THL: 40 THCHT: С TD7: M36 TD: 36 TCTR: 6H SUBSTRATE: HSS-E 32 PHD: NORGMX: 0 BHFP: Ja NOF: 4 40° FHA: DRVS: 22 DCONMS: 28 CXSC: Nein CNSC: Nein BSG: **DIN 376**