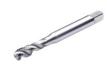

## HSS-E spiral flute taps M27 20x16 P=3,0

54,00 € \*

\* Prices excl. legal value added tax plus shipping costs

Brand: Kemmler GmbH Order no.: C.4050.M27.0

## Application:

- Thread confi guration with a special design, prevents overfeeding, thin thread and pitch diameter oversize.
- Flute geometry with special design, better chip evacuation, prevents chip clogging, improves thread quality
- Excellent performance on various work material: Stainless steel, carbon steel, alloyed steel, tool steel

## **Article properties**

TP:

ADINTMS: Tap shank ISO -metric: 20x16

OAL: 160 THL: 30 THCHT: С TD7: M27 TD: 27 TCTR: 6H SUBSTRATE: HSS-E PHD: 24 NORGMX: 0 BHFP: Ja NOF: 4 FHA: 40° DRVS: 16 DCONMS: 20 CXSC: Nein CNSC: Nein BSG: **DIN 376**