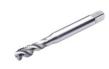

## HSS-E spiral flute taps M12 9x7 P=1,75

## Application:

- Thread confi guration with a special design, prevents overfeeding, thin thread and pitch diameter oversize.
- Flute geometry with special design, better chip evacuation, prevents chip clogging, improves thread quality
- Excellent performance on various work material: Stainless steel, carbon steel, alloyed steel, tool steel

## Article properties

TP:

ADINTMS: Tap shank ISO -metric: 9x7

1,75

OAL: 110 THL: 18 THCHT: С TDZ: M12 TD: 12 TCTR: 6H SUBSTRATE: HSS-E 10,2 PHD: NORGMX: 0 BHFP: Ja NOF: 3 FHA: 40° 7 DRVS: DCONMS: 9 CXSC: Nein CNSC: Nein BSG: **DIN 376**