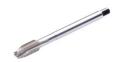

## HSS-E spiral flute taps M36 28x22 P=3,5

## Application:

- Thread configuration with a special design, prevents overfeeding, thin thread and pitch diameter oversize.
- Flute geometry with special design, better chip evacuation, prevents chip clogging, improves thread quality
- Excellent performance on various work material: Stainless steel, carbon steel, alloyed steel, tool steel

## **Article properties**

ADINTMS: Tap shank ISO -metric: 28x22

OAL: 200 THL: 50 THCHT: В TDZ: M36 TD: 36 TCTR: 6H SUBSTRATE: HSS-E 32 PHD: NORGMX: 0 BHFP: Nein NOF: 4 60° FHA: 22 DRVS: DCONMS: 28 CXSC: Nein CNSC: Nein BSG: **DIN 376** TP: