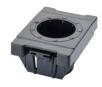

## Inserts for CNC toolholders | Typ 2 HSK A 63 / B80

The tool inserts are made of oil-resistant, break-proof and impact-resistant ABS plastic and are noted for their tailored inner struts. The tapered tool holder is thus optimally centred.

The insert is clicked into our grid system with a clip and can be moved in steps of 25 mm without a tool.

Nubs on the top of the inserts. In this way, no adhesion occurs and the tool is prevented from attaching itself by vacuum

All tool sizes can be combined