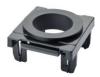

## Inserts for CNC toolholders | Typ 2 Capto C8

21,00 € \* \* Prices excl. legal value added tax plus shipping costs

Brand: Kemmler GmbH Order no.: 786.01.08

The tool inserts are made of oil-resistant, break-proof and impact-resistant ABS plastic and are noted for their tailored inner struts. The tapered tool holder is thus optimally centred.

The insert is clicked into our grid system with a clip and can be moved in steps of 25 mm without a tool.

Nubs on the top of the inserts. In this way, no adhesion occurs and the tool is prevented from attaching itself by vacuum