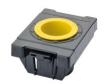

### Inserts for CNC toolholders | Typ 2 Capto C5

The tool inserts are made of oil-resistant, break-proof and impact-resistant ABS plastic and are noted for their tailored inner struts. The tapered tool holder is thus optimally centred.

The insert is clicked into our grid system with a clip and can be moved in steps of 25 mm without a tool.

Nubs on the top of the inserts. In this way, no adhesion occurs and the tool is prevented from attaching itself by vacuum