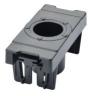

## Inserts for CNC toolholders | Typ 2 Capto C4

**13,00 € \*** \* Prices excl. legal value added tax plus shipping costs

Brand: Kemmler GmbH Order no.: 786.01.04

The tool inserts are made of oil-resistant, break-proof and impact-resistant ABS plastic and are noted for their tailored inner struts. The tapered tool holder is thus optimally centred.

The insert is clicked into our grid system with a clip and can be moved in steps of 25 mm without a tool.

Nubs on the top of the inserts. In this way, no adhesion occurs and the tool is prevented from attaching itself by vacuum

All tool sizes can be combined