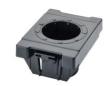

## Inserts for CNC toolholders | Typ 2 MK 5

The tool inserts are made of oil-resistant, break-proof and impact-resistant ABS plastic and are noted for their tailored inner struts. The tapered tool holder is thus optimally centred.

The insert is clicked into our grid system with a clip and can be moved in steps of 25 mm without a tool.

Nubs on the top of the inserts. In this way, no adhesion occurs and the tool is prevented from attaching itself by vacuum