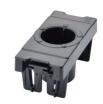

## Inserts for CNC toolholders | Typ 2 MK 4

The tool inserts are made of oil-resistant, break-proof and impact-resistant ABS plastic and are noted for their tailored inner struts. The tapered tool holder is thus optimally centred.

The insert is clicked into our grid system with a clip and can be moved in steps of 25 mm without a tool.

Nubs on the top of the inserts. In this way, no adhesion occurs and the tool is prevented from attaching itself by vacuum