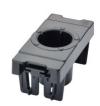

### Inserts for CNC toolholders | Typ 2 MK 3

The tool inserts are made of oil-resistant, break-proof and impact-resistant ABS plastic and are noted for their tailored inner struts. The tapered tool holder is thus optimally centred.

The insert is clicked into our grid system with a clip and can be moved in steps of 25 mm without a tool.

Nubs on the top of the inserts. In this way, no adhesion occurs and the tool is prevented from attaching itself by vacuum

All tool sizes can be combined