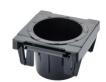

#### Inserts for CNC toolholders | Typ 2 Zyl / VDI 50

The tool inserts are made of oil-resistant, break-proof and impact-resistant ABS plastic and are noted for their tailored inner struts. The tapered tool holder is thus optimally centred.

The insert is clicked into our grid system with a clip and can be moved in steps of 25 mm without a tool.

Nubs on the top of the inserts. In this way, no adhesion occurs and the tool is prevented from attaching itself by vacuum

All tool sizes can be combined