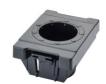

## Inserts for CNC toolholders | Typ 2 Zyl / VDI 40

The tool inserts are made of oil-resistant, break-proof and impact-resistant ABS plastic and are noted for their tailored inner struts. The tapered tool holder is thus optimally centred.

The insert is clicked into our grid system with a clip and can be moved in steps of 25 mm without a tool.

Nubs on the top of the inserts. In this way, no adhesion occurs and the tool is prevented from attaching itself by vacuum

All tool sizes can be combined