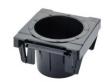

#### Inserts for CNC toolholders | Typ 2 ISO / SK 50

The tool inserts are made of oil-resistant, break-proof and impact-resistant ABS plastic and are noted for their tailored inner struts. The tapered tool holder is thus optimally centred.

The insert is clicked into our grid system with a clip and can be moved in steps of 25 mm without a tool.

Nubs on the top of the inserts. In this way, no adhesion occurs and the tool is prevented from attaching itself by vacuum

All tool sizes can be combined