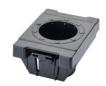

## Inserts for CNC toolholders | Typ 2 SK 40

The tool inserts are made of oil-resistant, break-proof and impact-resistant ABS plastic and are noted for their tailored inner struts. The tapered tool holder is thus optimally centred.

The insert is clicked into our grid system with a clip and can be moved in steps of 25 mm without a tool.

Nubs on the top of the inserts. In this way, no adhesion occurs and the tool is prevented from attaching itself by vacuum

All tool sizes can be combined