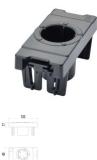

## Inserts for CNC toolholders | Typ 2 ISO / SK 30

The tool inserts are made of oil-resistant, break-proof and impact-resistant ABS plastic and are noted for their tailored inner struts. The tapered tool holder is thus optimally centred.

The insert is clicked into our grid system with a clip and can be moved in steps of 25 mm without a tool.

Nubs on the top of the inserts. In this way, no adhesion occurs and the tool is prevented from attaching itself by vacuum