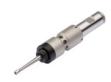

# Edge finder electronic 3D 20 - 173 - 6

#### **Application**

Alignment of component reference surfaces or edges. Determination of bore centres to the machine spindle.

#### Note:

Function: When contact with the metal component occurs, the control lamp lights up = identification of the reference point.

Version: The contact point has a flexible connection to the body via a spring, with an alignment accuracy of 0.01 mm. All parts fully hardened and ground.

## Article properties

 DCONMS:
 20

 DCONWS:
 6

 LF:
 54

 OAL:
 173

Batterie: 1,5 V | LR1 / N