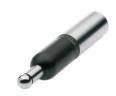

## Edge finder electronic 3D 20 - 106 - 10

130,00 € \*

\* Prices excl. legal value added tax plus shipping costs

Brand: Kemmler GmbH Order no.: 702.3.20

## **Application**

Alignment of component reference surfaces or edges. Determination of bore centres to the machine spindle.

## Note:

The spring-mounted spherical tip protects the unit from damage if contact is too strong. Functional parts hardened and ground. Concentricity: ± 0.01 mm

When contact between the spherical tip and metal component occurs, the control lamp lights up = identification of the reference point.

Article properties

DCONMS: 20 DCONWS: 10 OAL: 106

Batterie: 1,5 V | LR1 / N