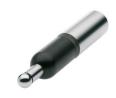

## Edge finder electronic 3D 16 - 111 - 10

## Application

Alignment of component reference surfaces or edges. Determination of bore centres to the machine spindle.

## Note:

The spring-mounted spherical tip protects the unit from damage if contact is too strong. Functional parts hardened and ground. Concentricity: ± 0.01 mm.

When contact between the spherical tip and metal component occurs, the control lamp lights up = identification of the reference point.

Article properties

DCONMS: 16
DCONWS: 10
OAL: 110

Batterie: 1,5 V | LR1 / N