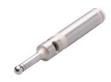

# Edge finder electronic 20 - 160 - 10

#### **Application**

Alignment of component reference surfaces or edges. Determination of bore centres to the machine spindle.

#### Note:

Spring mounted spherical tip protects the unit from damage if contact is too strong. Functional parts hardened and ground. Concentricity: ± 0.01 mm.

### Function:

When contact between the spherical tip and metal component occurs, the control lamp lights up = identification of the reference point.

## Article properties

DCONMS: 20 DCONWS: 10 OAL: 160

Batterie: 1,5 V | LR1 / N