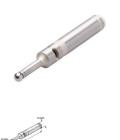

Edge finder electronic 16 - 100 - 10

**79,00 € \*** \* Prices excl. legal value added tax plus shipping costs

Brand: Kemmler GmbH Order no.: 702.16

Application:

Alignment of component reference surfaces or edges. Determination of bore centres to the machine spindle.

## Note:

Spring mounted spherical tip protects the unit from damage if contact is too strong. Functional parts hardened and ground. Concentricity: ± 0.01 mm.

When contact between the spherical tip and metal component occurs, the control lamp lights up = identification of the reference point.