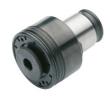

## Quick change adaptors with safety clutch Size 2 | M10 | 10 x 8 | DIN 371

#### Application

For mounting taps. For right-hand and left-hand threads. Type with adjustable safety clutch, which prevents the breaking of taps.

#### Note:

Quick change adaptors with safety clutch are supplied with a predefi ned torque, corresponding to the sizes of the threads.

#### Article properties

 DCONMS:
 31

 DCONWS:
 10

 DF:
 50

 DIN371:
 M10

 DIN374 / DIN376:

 DRVS:
 8

 LF:
 31