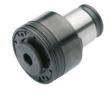

## Quick change adaptors with safety clutch Size 1 | M6 | 6 x 4,9 | DIN 371

41,65 € \* \* Prices excl. legal value added tax plus shipping costs

Brand: Kemmler GmbH Order no.: 16.11.6649

## Application:

For mounting taps. For right-hand and left-hand threads. Type with adjustable safety clutch, which prevents the breaking of taps.

## Note:

Quick change adaptors with safety clutch are supplied with a predefi ned torque, corresponding to the sizes of the threads.