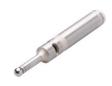

## Edge finder electronic 16 - 100 - 10

94,01 € \*

\* Prices excl. legal value added tax plus shipping costs

Brand: Kemmler GmbH Order no.: 702.16

## **Application**

Alignment of component reference surfaces or edges. Determination of bore centres to the machine spindle.

## Note:

Spring mounted spherical tip protects the unit from damage if contact is too strong. Functional parts hardened and ground. Concentricity: ± 0.01 mm.

When contact between the spherical tip and metal component occurs, the control lamp lights up = identification of the reference point.

## Article properties

DCONMS: 16 DCONWS: 10 OAL: 100

Batterie: 1,5 V | LR1 / N